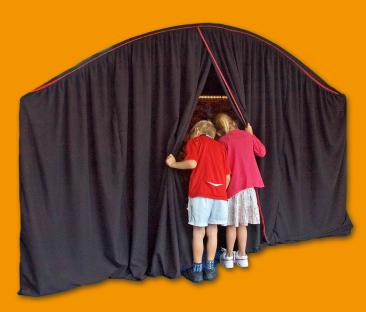

### Convert Theme Screens into a Den or Stage

- A theatre stage
- A stimulus area for Creative Writing
- A reward scheme space

The outer cover completely cuts out the light when inside, but with the addition of 9m of rope lighting, children can read inside as well as see the changeable banner images clearly. The inner lining of the roof resembles a starry sky adding to the

Within 5 minutes the Theme Screen Frames can be converted into a magical hideaway environment, dramatically increasing the scope of this product. With the Den kit in place, the Theme Screens can still provide a backdrop for role play but they can now also be used as:

- A reading Corner
- A reading Den
- A Dark Den