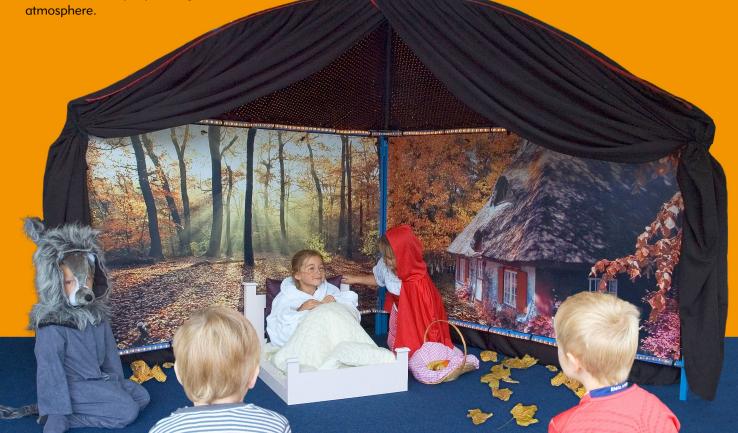

### Convert Theme Screens into a Den or Stage

- A theatre stage
- A stimulus area for Creative Writing
- A reward scheme space

The outer cover completely cuts out the light when inside, but with the addition of 9m of rope lighting, children can read inside as well as see the changeable banner images clearly. The inner lining of the roof resembles a starry sky adding to the

Within 5 minutes the Theme Screen Frames can be converted into a magical hideaway environment, dramatically increasing the scope of this product. With the Den kit in place, the Theme Screens can still provide a backdrop for role play but they can now also be used as:

- A reading Corner
- A reading Den
- A Dark Den