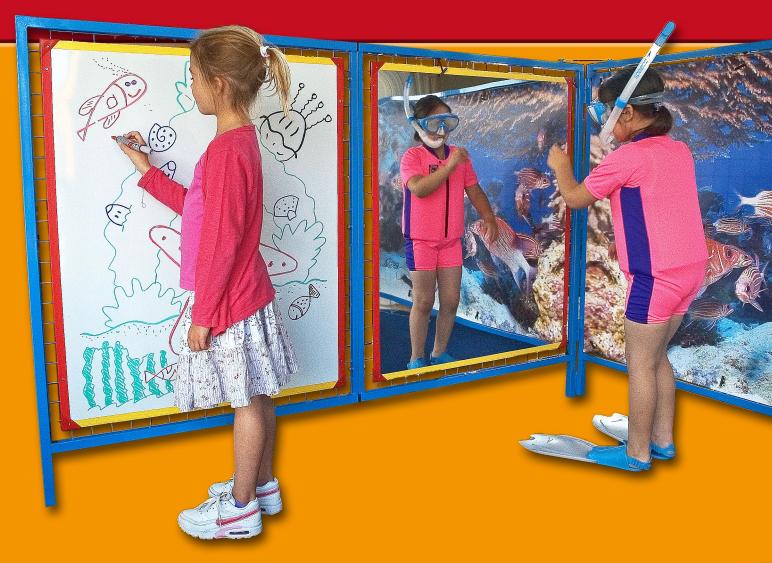

### More uses for the Theme Screens

As the frames have a mesh core they are ideal for hanging things on, or using as a threading frame. In addition, there are now colourful and lightweight mirror and whiteboard panels available, that can clip onto the mesh. The whiteboard is magnetic and the mirror helps children to see themselves within a scene, as shown. Both can remain on the frames, behind a banner, when not needed. Sized:  $960 \times 810$ mm. Fit on both standard and mini theme screen frames.