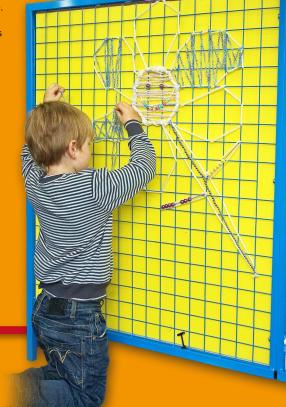

### More uses for the Theme Screens

As the frames have a mesh core they are ideal for hanging things on, or using as a threading frame. In addition, there are now colourful and lightweight mirror and whiteboard panels available, that can clip onto the mesh. The whiteboard is magnetic and the mirror helps children to see themselves within a scene, as shown. Both can remain on the frames, behind a banner, when not needed. Sized:  $960 \times 810$ mm. Fit on both standard and mini theme screen frames.