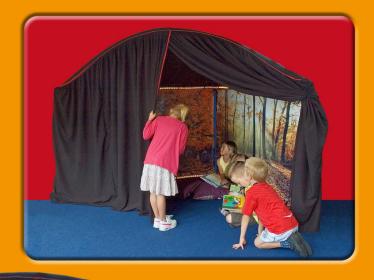

### Convert Theme Screens into a Den or Stage

- A theatre stage
- A stimulus area for Creative Writing
- A reward scheme space

The outer cover completely cuts out the light when inside, but with the addition of 9m of rope lighting, children can read inside as well as see the changeable banner images clearly. The inner lining of the roof resembles a starry sky adding to the

Within 5 minutes the Theme Screen Frames can be converted into a magical hideaway environment, dramatically increasing the scope of this product. With the Den kit in place, the Theme Screens can still provide a backdrop for role play but they can now also be used as:

- A reading Corner
- A reading Den
- A Dark Den